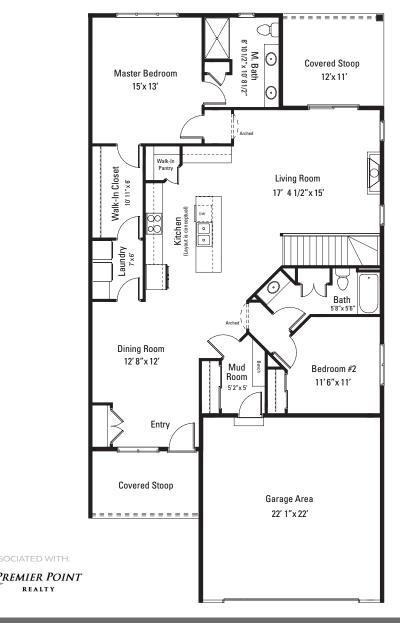

#### **CONDO PLAN A DETAILS**

- 1,598 Sq. Ft.
- 2 Bed, 2 Bath
- Covered Rear Porch
- Main Floor Laundry Room
- 2 car attached garage