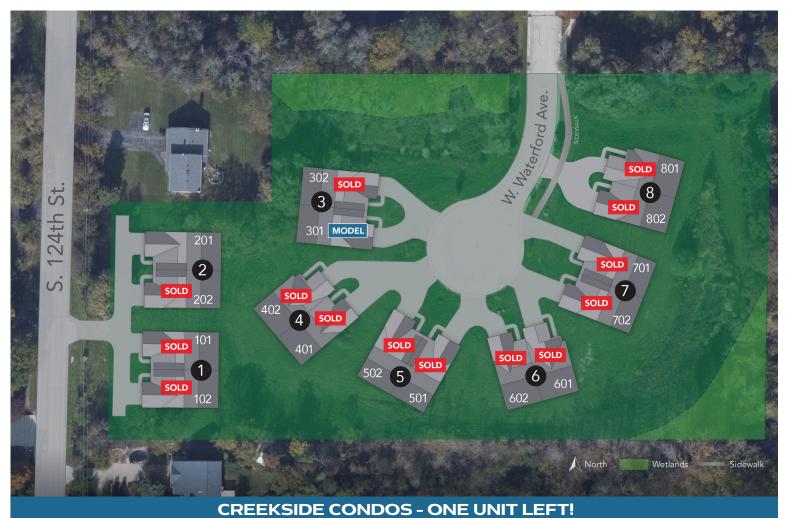

## FEATURES OF CREEKSIDE CONDOMINIUMS INCLUDE

- 8 buildings with 16 units total
- Customizable options to allow you to choose your finishes
- All units have a full basement some have full rear exposure
- Landscape maintenance and snow removal Included
- Superior location just 5 minutes from I-43 and shopping