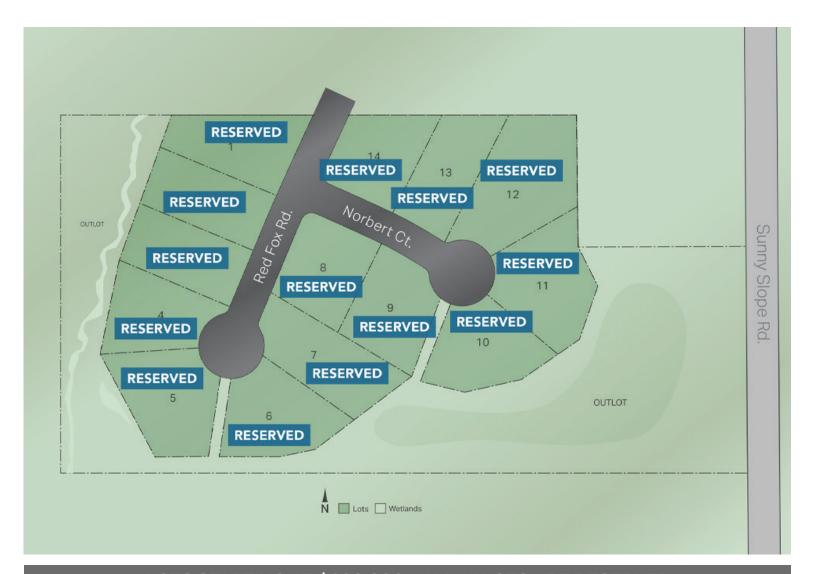

## LOTS STARTING AT \$229,900 - ALL 14 LOTS ARE RESERVED

Introducing Theofila Estates New Berlin. This private, 14-lot, dual cul-de-sac development offers full and partial exposure opportunities, many with wooded backdrops. This premier location borders Valley View Park to the south and is mere minutes from modern convenienes and I-43. Lots sizes range from 1/2 to 1 acre. There are very few if any remaining developable parcels in New Berlin.

## FEATURES OF THEOFILA ESTATES INCLUDE

- 14 1/2 acre 1 acre lots with exposure opportunities
- City Water & Sewer Many lots with wooded backdrops