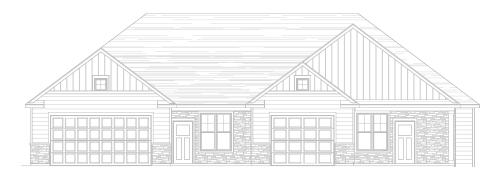

# CONDO PLAN - E

Floor plans may be reversed depending on site placement. Reversed floor plans are available upon request.

#### **CONDO PLAN E DETAILS**

- 1,595 Sq. Ft.
- 873 Sq. Ft. optional basement
- 2 Bed, 2 Bath
- Covered front & rear stoops
- · Main floor laundry room
- 2 car attached garage