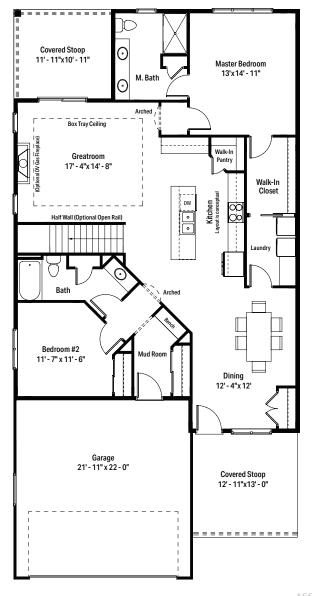

# CONDO PLAN - E

Floor plans may be reversed depending on site placement. Reversed floor plans are available upon request.

#### **CONDO PLAN E DETAILS**

- 1,595 Sq. Ft.
- 873 Sq. Ft. optional basement
- 2 Bed, 2 Bath
- Covered front & rear stoops
- · Main floor laundry room
- 2 car attached garage