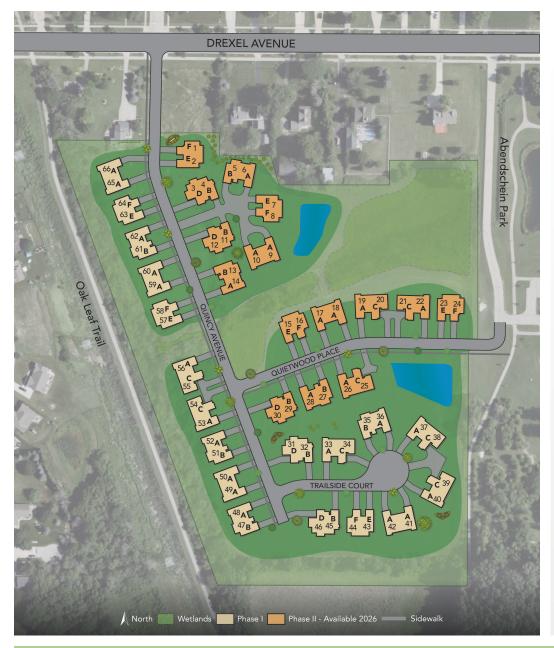

## MODELS STARTING AT \$469,900

Conveniently located just east of Howell and Drexel Avenue and walking distance to Drexel Town Square and Abendschein Park. Choose from one of Stonebrook's 6 expertly designed ranch style floorplans that feature zero step entry garages, large sunny windows and exposure opportunities.