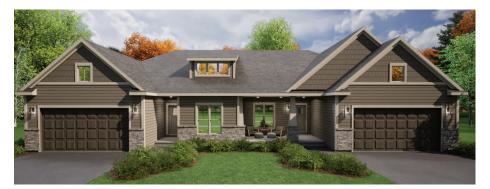

## JANSSEN • BRUCKNER

BUILD - BROKER - DEVELOP

CONDO PLAN - B - LEFT

## **CONDO PLAN B DETAILS**

- 1,687 Sq. Ft.
- 700 Sq. Ft. optional basement
- 2 Bed, 2 Bath
- Covered front porch
- Main floor laundry room
- 2 car attached garage

## FEATURES OF STONEBROOK ON THE PARK **CONDOMINIUMS INCLUDE**

- 33 buildings with 66 units
- Zero step entry from garages
- Dramatic ceiling heights with 9'-0" walls and tray ceilings
- Full basement
- Landscape maintenance and snow removal Included
- Superior location just minutes from I-94 and shopping