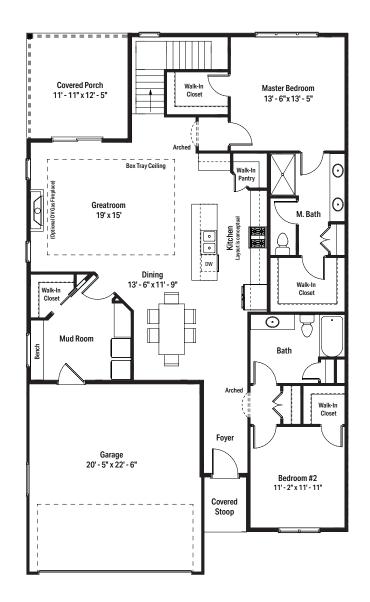

## JANSSEN • BRUCKNER

BUILD - BROKER - DEVELOP

CONDO PLAN - B - LEFT

## **CONDO PLAN B DETAILS**

- 1,687 Sq. Ft.
- 700 Sq. Ft. optional basement
- 2 Bed, 2 Bath
- Covered front porch
- Main floor laundry room
- 2 car attached garage