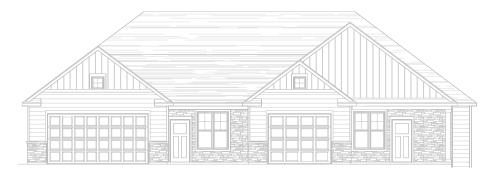

## CONDO PLAN - F

Floor plans may be reversed depending on site placement. Reversed floor plans are available upon request.

#### **CONDO PLAN F DETAILS**

- 1,679 Sq. Ft.
- 736 Sq. Ft. optional basement
- 2 Bed, 2 Bath
- Covered front & rear stoops
- Main floor laundry room
- 1 car attached garage

## FEATURES OF STONEBROOK ON THE PARK CONDOMINIUMS INCLUDE

- 33 buildings with 66 units
- Zero step entry from garages
- Dramatic ceiling heights with
   9'-0" walls and tray ceilings
- Full basement
- Landscape maintenance and snow removal Included
- Superior location just minutes from I-94 and shopping