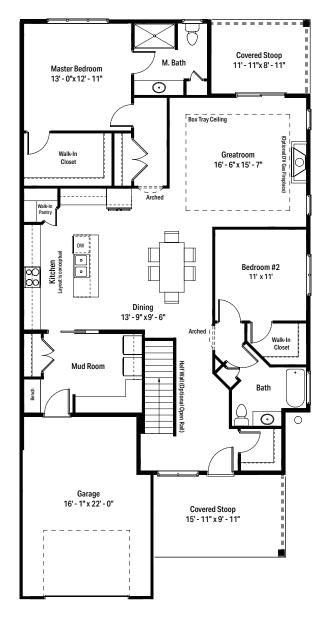

## CONDO PLAN - F

Floor plans may be reversed depending on site placement. Reversed floor plans are available upon request.

#### **CONDO PLAN F DETAILS**

- 1,679 Sq. Ft.
- 736 Sq. Ft. optional basement
- 2 Bed, 2 Bath
- Covered front & rear stoops
- Main floor laundry room
- 1 car attached garage