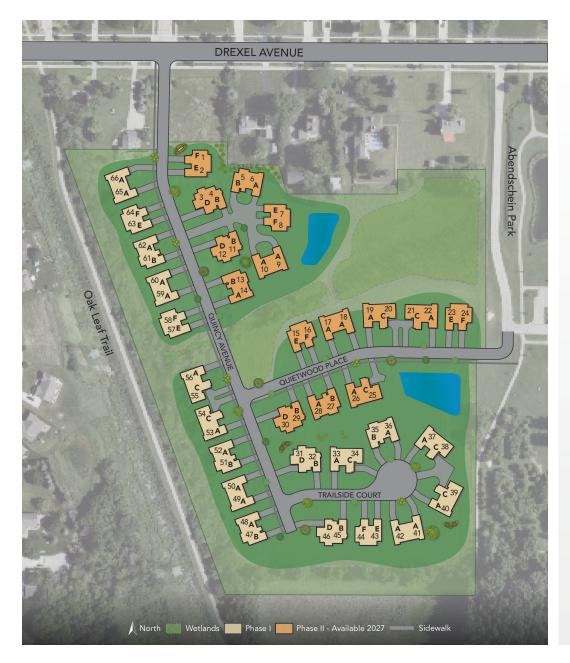

Located adjacent to Abendschein Park which features Baseball Ball Diamonds, Disc Golf, Open Air Shelters, Playgrounds, Skate Park, Walking Trails and seasonal Beer Garden.

## **DRIVING DIRECTIONS**

From I-94 exit eastbound on Drexel Ave. Continue on Drexel Avenue 1/2 mile past Howell Avenue and turn Right on Quincy Avenue.

Conveniently located just east of Howell and Drexel Avenue and walking distance to Drexel Town Square and Abendschein Park. Choose from one of Stonebrook's 6 expertly designed ranch style floorplans that feature zero step entry garages, large sunny windows and exposure opportunities.